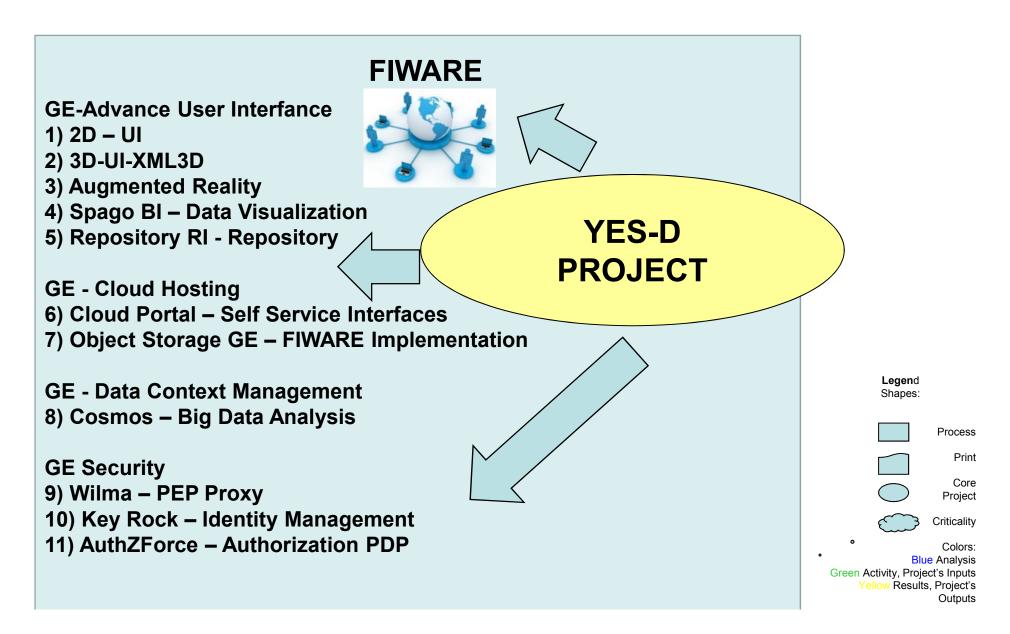

### **FIWARE**

(WORLDWIDE PROMOTION)

#### PIEDMONT SMART CITIES

Valorization of the local territory

- Occupational Growth
- Fostering the "Mistery Client" 's Model deployment in the Evaluation process
- Innovation of a new Business scheme
- Increase of activities on local territory
- Promotion of the Internationalization
- Territory Services' Qualification (Supplied Quality)
- Extension of the Smart Cities on the Turin province and on other Piedmont's ones

Colors:
Blue Analysis
Activity, Project's Inputs

enow Results, Project's Outputs

**Legen**d Shapes:

Big Data Analysis - Cosmos

## Challenge

Informations about Smart Cities are based on:

http://www.mygreenbuildings.org and http://www.torinosmartcity.it/

**SOUL-FI** 

Colors: **Blue** Analysis Green Activity, Project's Inputs Results, Project's Outputs

**Process** 

Core Project

Criticality

Print