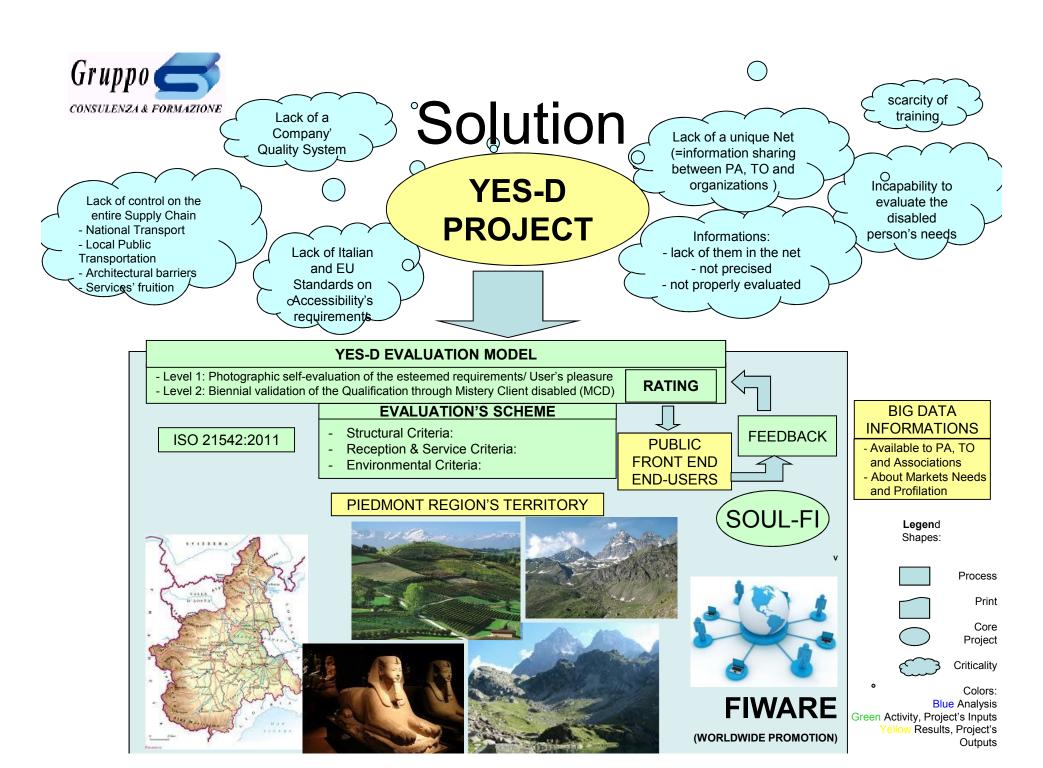

#### YES-D EVALUATION MODEL

- Level 1: Photographic self-evaluation of the esteemed requirements/ User's pleasure
- Level 2: Biennial validation of the Qualification through Mistery Client disabled (MCD)

#### **EVALUATION'S SCHEME**

- Structural Criteria
- Reception & Service Criteria
- Environmental Criteria

### **FIWARE**

(WORLDWIDE PROMOTION)

Colors:
Blue Analysis
Activity, Project's Inputs

enow Results, Project's Outputs

**Legen**d Shapes:

Big Data Analysis - Cosmos